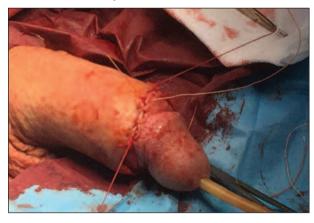

Figure 5. Penile skin was re-draped over the shaft and the incision was closed in one layer.

Figure 4. Following excision of the mass, the corpora cavernosa were inspected for integrity.

Figure 6. Cut section of the excised mass