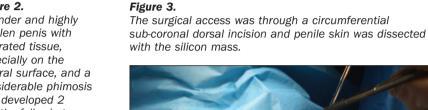

Figure 5. Penile skin was re-draped over the shaft and the incision was closed in one layer.

Figure 4. Following excision of the mass, the corpora cavernosa were inspected for integrity.

Figure 6. Cut section of the excised mass