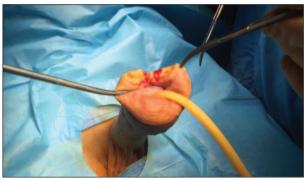

Figure 5. Penile skin was re-draped over the shaft and the incision was closed in one layer.

Figure 4. Following excision of the mass, the corpora cavernosa were inspected for integrity.

Figure 6. Cut section of the excised mass