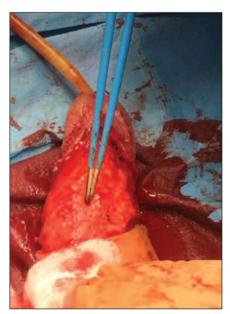

Figure 5. Penile skin was re-draped over the shaft and the incision was closed in one layer.

Figure 4. Following excision of the mass, the corpora cavernosa were inspected for integrity.

Figure 6. Cut section of the excised mass