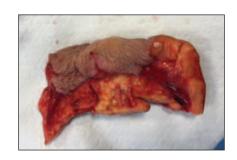

Figure 5. Penile skin was re-draped over the shaft and the incision was closed in one layer.

Figure 4. Following excision of the mass, the corpora cavernosa were inspected for integrity.

Figure 6. Cut section of the excised mass